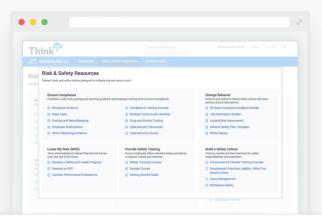

## Risk & Safety Resources

Content, tools and online training designed to mitigate risk and reduce costs.