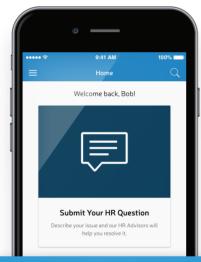

### Mobile App

Employers and HR professionals can access the resources of ThinkHR Workplace Pro from anywhere through our mobile app.

ThinkHR's **dynamic tools**, checklists, builders and guides enable rapid deployment of **HR best practices** across the entire organization.